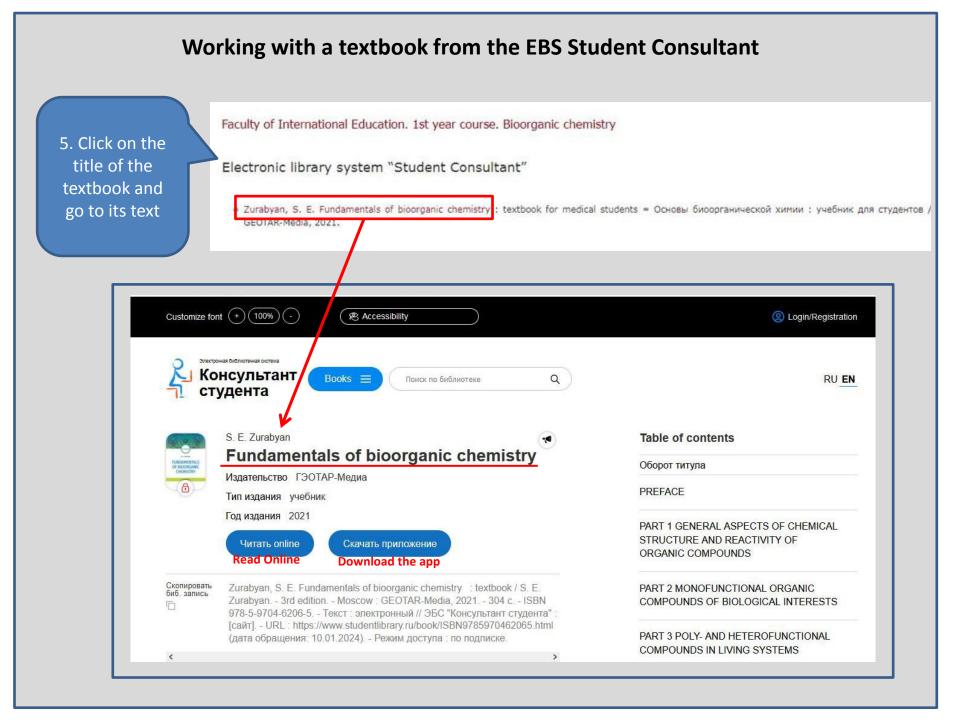

## Working with a textbook from the IvSMA electronic library

| Working with a textboo                                                                                                                                         | ok from the IvSMA electronic library                                                                                                                                                                                                      |
|----------------------------------------------------------------------------------------------------------------------------------------------------------------|-------------------------------------------------------------------------------------------------------------------------------------------------------------------------------------------------------------------------------------------|
| Электронная библиот                                                                                                                                            | Throparypa na pyrax                                                                                                                                                                                                                       |
| База данных: Электронная библиотека                                                                                                                            |                                                                                                                                                                                                                                           |
| Чтобы слово было найдено в точности в том виде, как указано, заключите его в двой                                                                              | ные кавычки. Например: "Соколов"                                                                                                                                                                                                          |
| Я ищу:                                                                                                                                                         |                                                                                                                                                                                                                                           |
| Библиографический поиск<br>Дополнительные параметры                                                                                                            |                                                                                                                                                                                                                                           |
| Поиск по библиографии: <>I=616.8(07)/G 18-883627440<>                                                                                                          |                                                                                                                                                                                                                                           |
| Общее количество найденных документов : 1   Image: Construction of the full text   Image: Construction of the full text   Image: Construction of the full text | E. S. Garanina, V. V. Linkov, M.U. Polushenkova<br><b>Neurological Pathology. Principles of</b><br><b>diagnosis and treatment</b><br><b>Part 1. Neurosurgical Pathology</b><br>Educational electronic guide for foreign students studying |
| After entering the username and password in<br>the Reader's Form, a page-by-page preview of<br>the textbook text is available                                  | at the faculty of "General Medicine"   © FSBEI HE IvSMA MOH Russia, 2021   © E.S. Garanina, V.V. Linkov, M.U.                                                                                                                             |