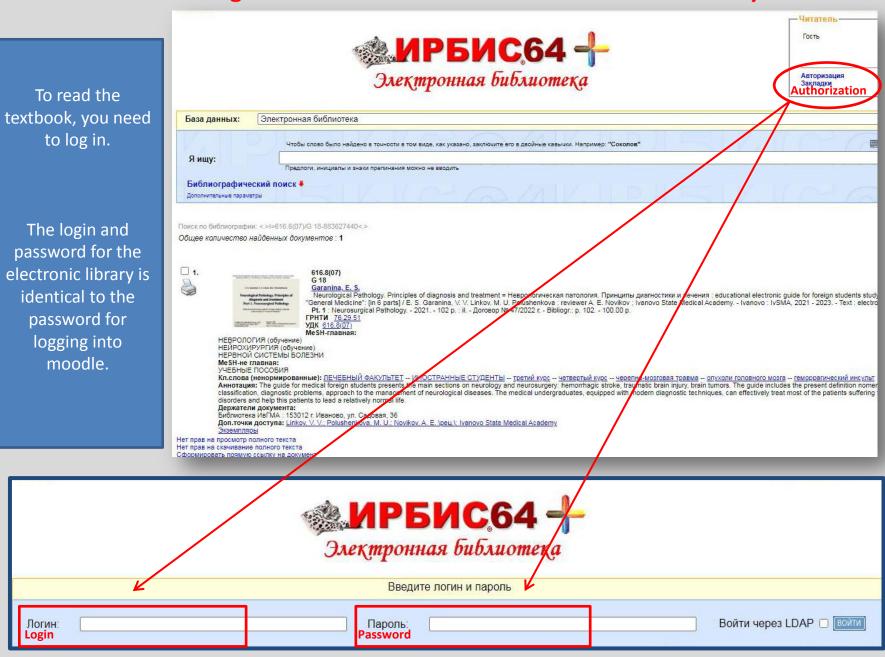

## Working with a textbook from the IvSMA electronic library

| Working with a textboo                                                                                                                                         | ok from the IvSMA electronic library                                                                                                                                                                                                      |
|----------------------------------------------------------------------------------------------------------------------------------------------------------------|-------------------------------------------------------------------------------------------------------------------------------------------------------------------------------------------------------------------------------------------|
| Электронная библиот                                                                                                                                            | Throparypa na pyrax                                                                                                                                                                                                                       |
| База данных: Электронная библиотека                                                                                                                            |                                                                                                                                                                                                                                           |
| Чтобы слово было найдено в точности в том виде, как указано, заключите его в двой                                                                              | ные кавычки. Например: "Соколов"                                                                                                                                                                                                          |
| Я ищу:                                                                                                                                                         |                                                                                                                                                                                                                                           |
| Библиографический поиск<br>Дополнительные параметры                                                                                                            |                                                                                                                                                                                                                                           |
| Поиск по библиографии: <>I=616.8(07)/G 18-883627440<>                                                                                                          |                                                                                                                                                                                                                                           |
| Общее количество найденных документов : 1   Image: Construction of the full text   Image: Construction of the full text   Image: Construction of the full text | E. S. Garanina, V. V. Linkov, M.U. Polushenkova<br><b>Neurological Pathology. Principles of</b><br><b>diagnosis and treatment</b><br><b>Part 1. Neurosurgical Pathology</b><br>Educational electronic guide for foreign students studying |
| After entering the username and password in<br>the Reader's Form, a page-by-page preview of<br>the textbook text is available                                  | at the faculty of "General Medicine"   © FSBEI HE IvSMA MOH Russia, 2021   © E.S. Garanina, V.V. Linkov, M.U.                                                                                                                             |