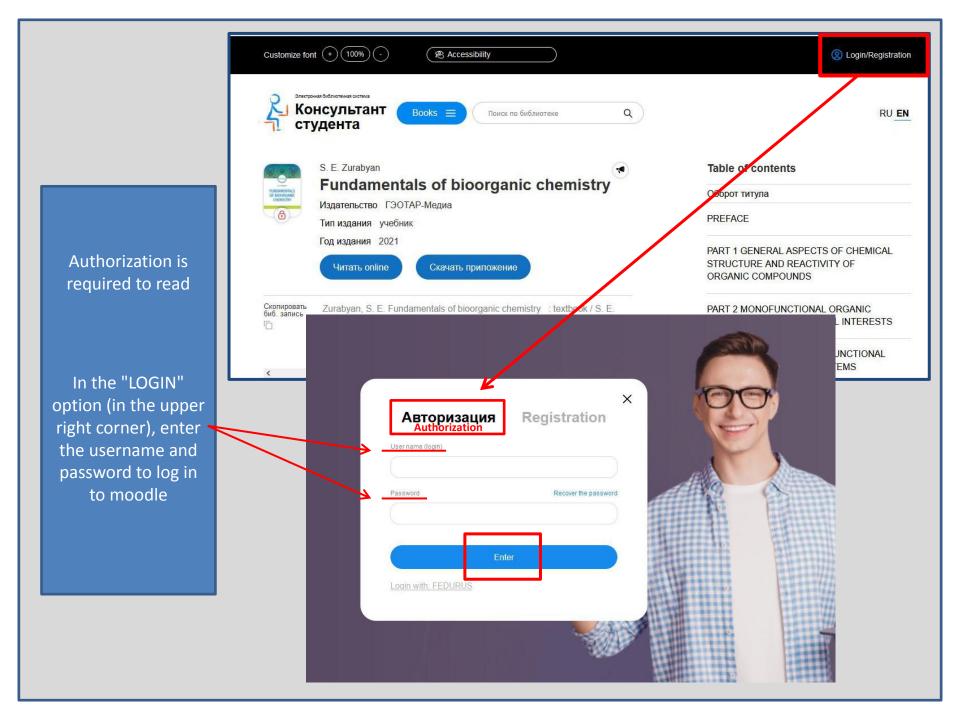

## Working with a textbook from the IvSMA electronic library

| Working with a textboo                                                                                                                                         | ok from the IvSMA electronic library                                                                                                                                                                                                      |
|----------------------------------------------------------------------------------------------------------------------------------------------------------------|-------------------------------------------------------------------------------------------------------------------------------------------------------------------------------------------------------------------------------------------|
| Электронная библиот                                                                                                                                            | Throparypa na pyrax                                                                                                                                                                                                                       |
| База данных: Электронная библиотека                                                                                                                            |                                                                                                                                                                                                                                           |
| Чтобы слово было найдено в точности в том виде, как указано, заключите его в двой                                                                              | ные кавычки. Например: "Соколов"                                                                                                                                                                                                          |
| Я ищу:                                                                                                                                                         |                                                                                                                                                                                                                                           |
| Библиографический поиск<br>Дополнительные параметры                                                                                                            |                                                                                                                                                                                                                                           |
| Поиск по библиографии: <>I=616.8(07)/G 18-883627440<>                                                                                                          |                                                                                                                                                                                                                                           |
| Общее количество найденных документов : 1   Image: Construction of the full text   Image: Construction of the full text   Image: Construction of the full text | E. S. Garanina, V. V. Linkov, M.U. Polushenkova<br><b>Neurological Pathology. Principles of</b><br><b>diagnosis and treatment</b><br><b>Part 1. Neurosurgical Pathology</b><br>Educational electronic guide for foreign students studying |
| After entering the username and password in<br>the Reader's Form, a page-by-page preview of<br>the textbook text is available                                  | at the faculty of "General Medicine"   © FSBEI HE IvSMA MOH Russia, 2021   © E.S. Garanina, V.V. Linkov, M.U.                                                                                                                             |