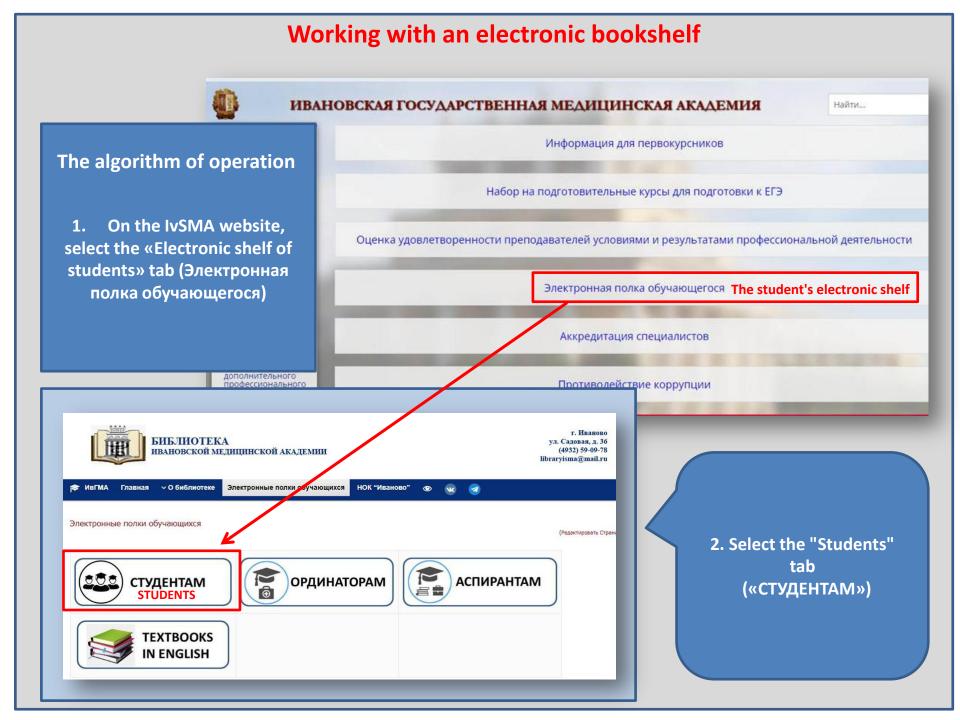

3. Choose your faculty and year of study

| Faculty of | f Internatio | onal Educa | tion     |          |          |
|------------|--------------|------------|----------|----------|----------|
|            |              |            |          |          |          |
|            |              |            |          |          |          |
|            |              |            |          |          |          |
| 1st year   | 2d year      | 3rd year   | 4th year | 5th year | 6th year |











## Working with a textbook from the IvSMA electronic library



| Working with a textboo                                                                                                                                         | ok from the IvSMA electronic library