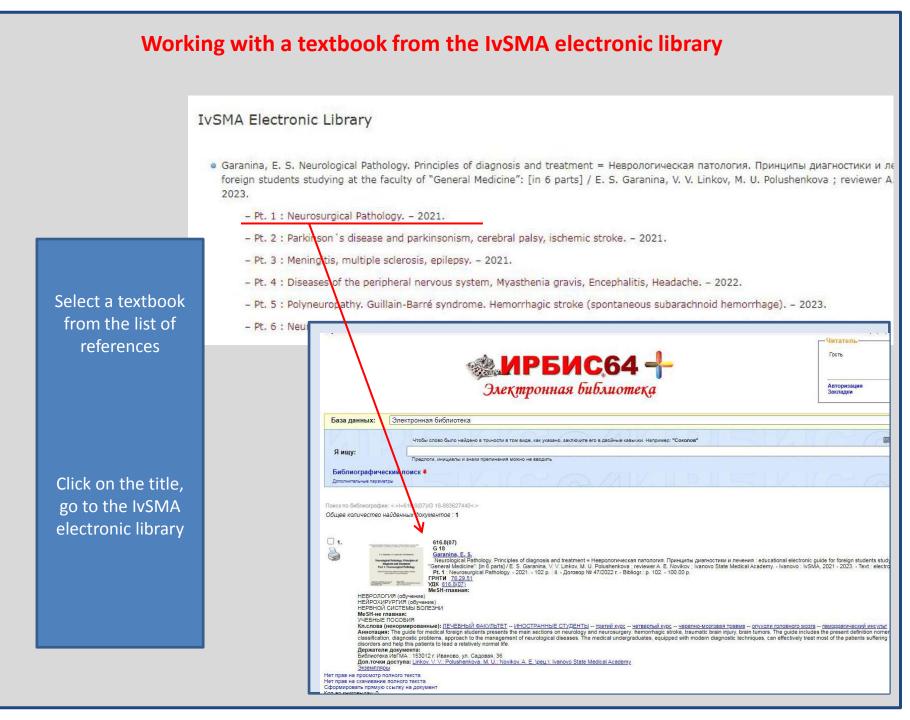

## Working with a textbook from the IvSMA electronic library

| Working with a textboo                                                                                                                                         | ok from the IvSMA electronic library                                                                                                                                                                                                      |
|----------------------------------------------------------------------------------------------------------------------------------------------------------------|-------------------------------------------------------------------------------------------------------------------------------------------------------------------------------------------------------------------------------------------|
| Электронная библиот                                                                                                                                            | Throparypa na pyrax                                                                                                                                                                                                                       |
| База данных: Электронная библиотека                                                                                                                            |                                                                                                                                                                                                                                           |
| Чтобы слово было найдено в точности в том виде, как указано, заключите его в двой                                                                              | ные кавычки. Например: "Соколов"                                                                                                                                                                                                          |
| Я ищу:                                                                                                                                                         |                                                                                                                                                                                                                                           |
| Библиографический поиск<br>Дополнительные параметры                                                                                                            |                                                                                                                                                                                                                                           |
| Поиск по библиографии: <>I=616.8(07)/G 18-883627440<>                                                                                                          |                                                                                                                                                                                                                                           |
| Общее количество найденных документов : 1   Image: Construction of the full text   Image: Construction of the full text   Image: Construction of the full text | E. S. Garanina, V. V. Linkov, M.U. Polushenkova<br><b>Neurological Pathology. Principles of</b><br><b>diagnosis and treatment</b><br><b>Part 1. Neurosurgical Pathology</b><br>Educational electronic guide for foreign students studying |
| After entering the username and password in<br>the Reader's Form, a page-by-page preview of<br>the textbook text is available                                  | at the faculty of "General Medicine"   © FSBEI HE IvSMA MOH Russia, 2021   © E.S. Garanina, V.V. Linkov, M.U.                                                                                                                             |