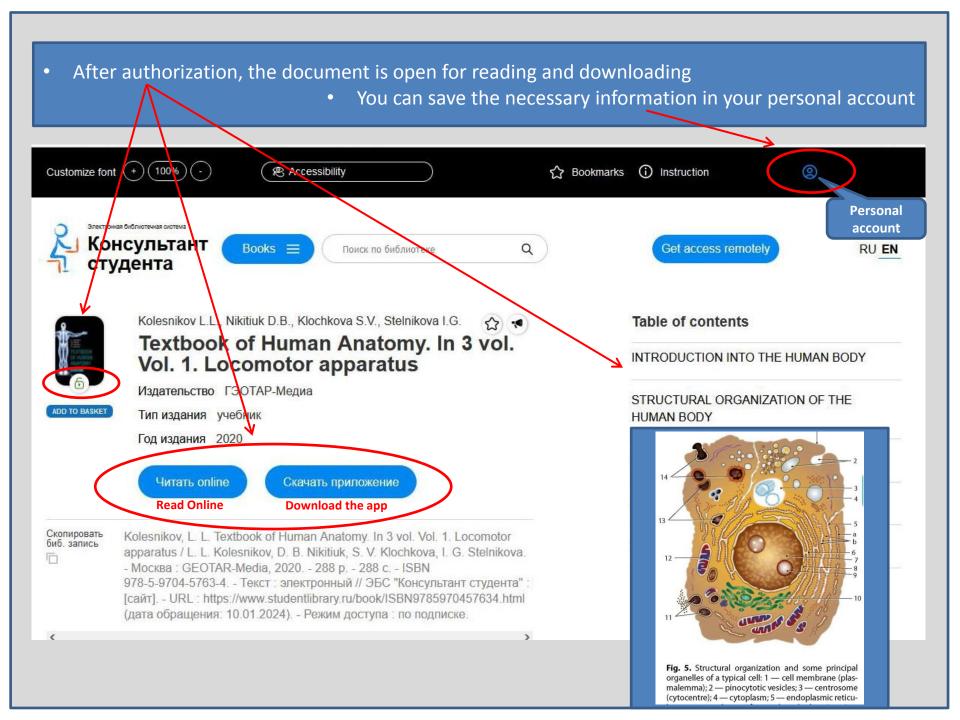

3. Choose your faculty and year of study

| Faculty of | f Internatio | onal Educa | tion     |          |          |
|------------|--------------|------------|----------|----------|----------|
|            |              |            |          |          |          |
|            |              |            |          |          |          |
|            |              |            |          |          |          |
| 1st year   | 2d year      | 3rd year   | 4th year | 5th year | 6th year |











## Working with a textbook from the IvSMA electronic library



| Working with a textboo                                                                                                                                         | ok from the IvSMA electronic library                                                                                                                                                                                                      |
|----------------------------------------------------------------------------------------------------------------------------------------------------------------|---------------------------------------------------------------------------------------------------------------------------------------------------------------------------