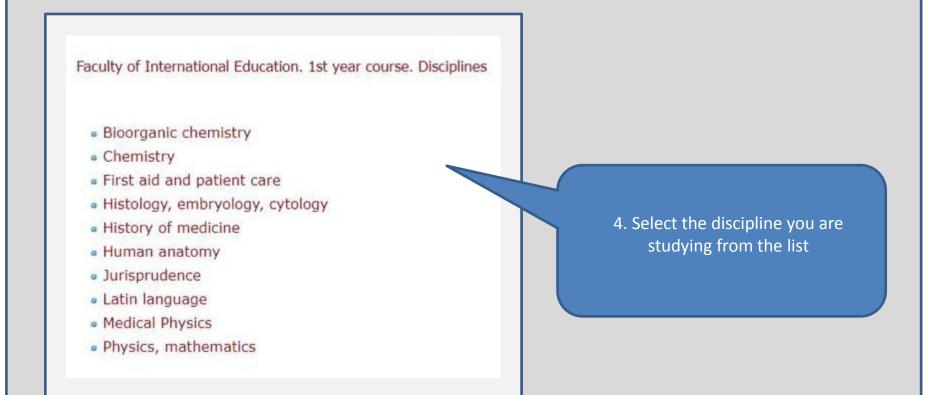

3. Choose your faculty and year of study

| Faculty of | f Internatio | onal Educa | tion     |          |          |
|------------|--------------|------------|----------|----------|----------|
|            |              |            |          |          |          |
|            |              |            |          |          |          |
|            |              |            |          |          |          |
| 1st year   | 2d year      | 3rd year   | 4th year | 5th year | 6th year |